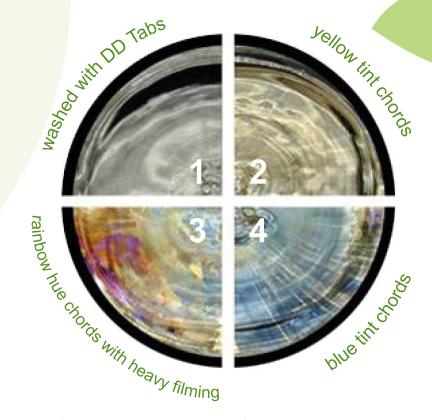

#### **ETCHING OF GLASSWARE**

- Glass etching is a phenomenon that is caused by some automatic detergents in soft water environments.
- It typically occurs over the course of many washes (50 to 100) and manifests itself initially as an iridescent hue on the glass and later as a heavy film. These are the result of chemical etching and are irreversible.
- Having studied this phenomenon extensively, Amway scientists developed the new DISH DROPS™ tablets in a way that prevents visible glass etching\*.

**Etching** is a progression from clear glassware (picture 1) towards glass with an iridescent tint and film (picture 4).

<sup>\*</sup> Delicate glassware like crystal should not be cleaned in the dishwasher. Please consult the manufacturer's guidelines for your dishwasher for more information.