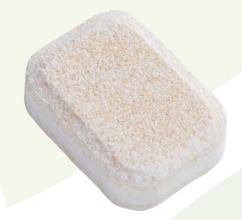

# **LOOK OF Dish Drops**<sup>TM</sup>

- The tablets are enclosed in a water-soluble wrapper no unwrapping required and no direct contact with the skin.
- The new tablets deliver better cleaning performance in a denser, smaller size compared to previous Dish Drops™ Automatic Dishwasher Tablets.
- No dye is used in the new Dish Drops™ Automatic Dishwasher Tablets, which feature only natural tan and white colours.