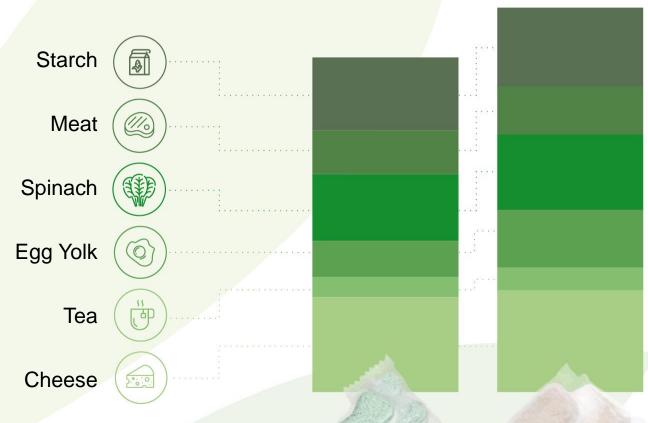

# **UP TO 15% IMPROVEMENT\***

#### Soil Removal Cleaning Index

\* versus previous tablet

New formula

#### **Better performance:**

Cleans up to 15% better than previous Dish Drops™ Automatic Dishwasher Tablets.