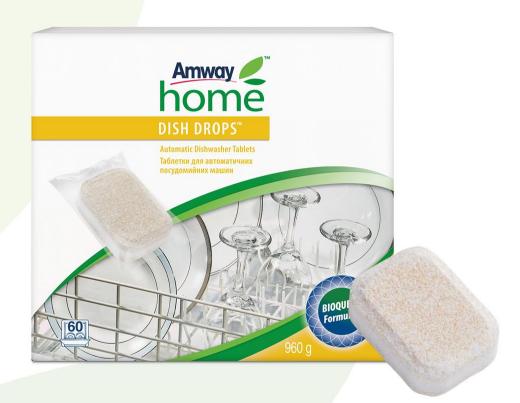

# **NEW FORMULA**

Amway Home™ Dish Drops™
Automatic Dishwasher Tablets

Therefore, we have developed a new formula for our high-performance Dish Drops™ Automatic Dishwasher Tablets – making them even better to further exceed our customers' needs and expectations.